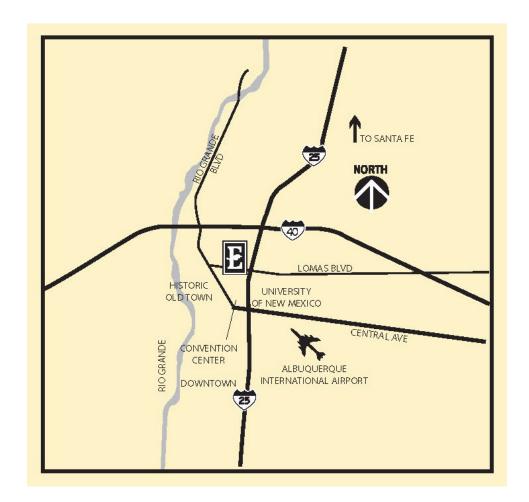

### **Directions**

From the Albuquerque International Airport Take I-25 north toward Santa Fe.
Take Lomas, Exit #225.
Turn left off Lomas to Woodward Place.
Hotel is located on right-hand side.