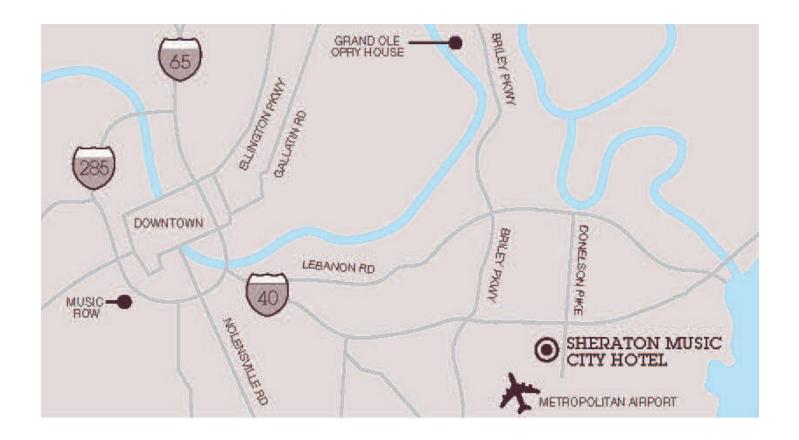

# **FROM EAST**

Take Interstate 40 West to Donelson Pike/TN-255 North.

Proceed on Donelson Pike and for approximately 0.8 miles and turn left onto Elm Hill Pike.

Continue for approximately 1.0 mile and turn left on McGavock Pike.

The hotel is located .6 miles on the left at the top of the hill.

# **FROM WEST**

Take Interstate 40 East to Donelson Pike/TN-255 North.

Proceed on Donelson Pike and for approximately 0.8 miles and turn left onto Elm Hill Pike.

Continue for approximately 1.0 mile and turn left on McGavock Pike.

The hotel is located 0.6 miles on the left at the top of the hill.

## **FROM SOUTH**

Take Interstate 65 to Interstate 40 East (toward Knoxville).

Continue on I-40 East to Donelson Pike/TN-255 and turn left on Elm Hill Pike.

Travel approximately 1.0 mile and turn left on McGavock Pike.

The hotel is on the left approximately 0.6 miles ahead on the top of the hill.

## **FROM NORTH**

Take Interstate 65 to Interstate 40 East.

Continue on I-40 East to Donelson Pike/TN-255 North.

Proceed on Donelson Pike and for approximately 0.8 miles and turn left onto Elm Hill Pike.

Continue for approximately 1.0 mile and turn left on McGavock Pike.

The hotel is located .6 miles on the left at the top of the hill.